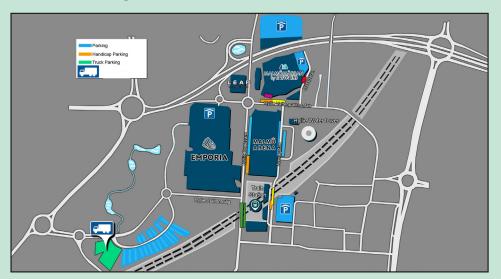

## P-ytan Väster (car park Väster)

You can park your car and trailer on parking area "Väster", a short distance away from the Malmömässan (next to the Emporia shopping centre). If there are parking spaces available, you can park the car with the trailer still on.

# P-ytan Väster (car park Väster)

Heavy vehicles (> 3.5 tonnes) may only be parked on the far end of the car park Väster (the part that has gravel as a ground surface).